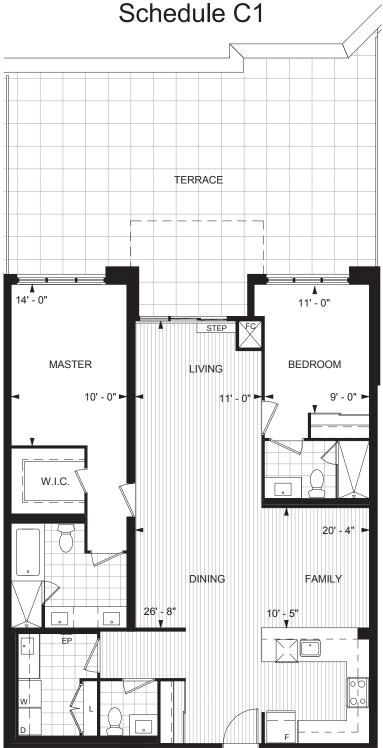

## **LEGEND**

L - Linen
W/D - Washer / Dryer
W.I.C. - Walk in Closet
EP - Electrical Panel
F - Fridge
W/O - Wall Oven
P - Pantry
FC - Fan Coil Unit

Purchaser Acknowledgement Date
Municipal Address:
Level: Legal Unit No.: